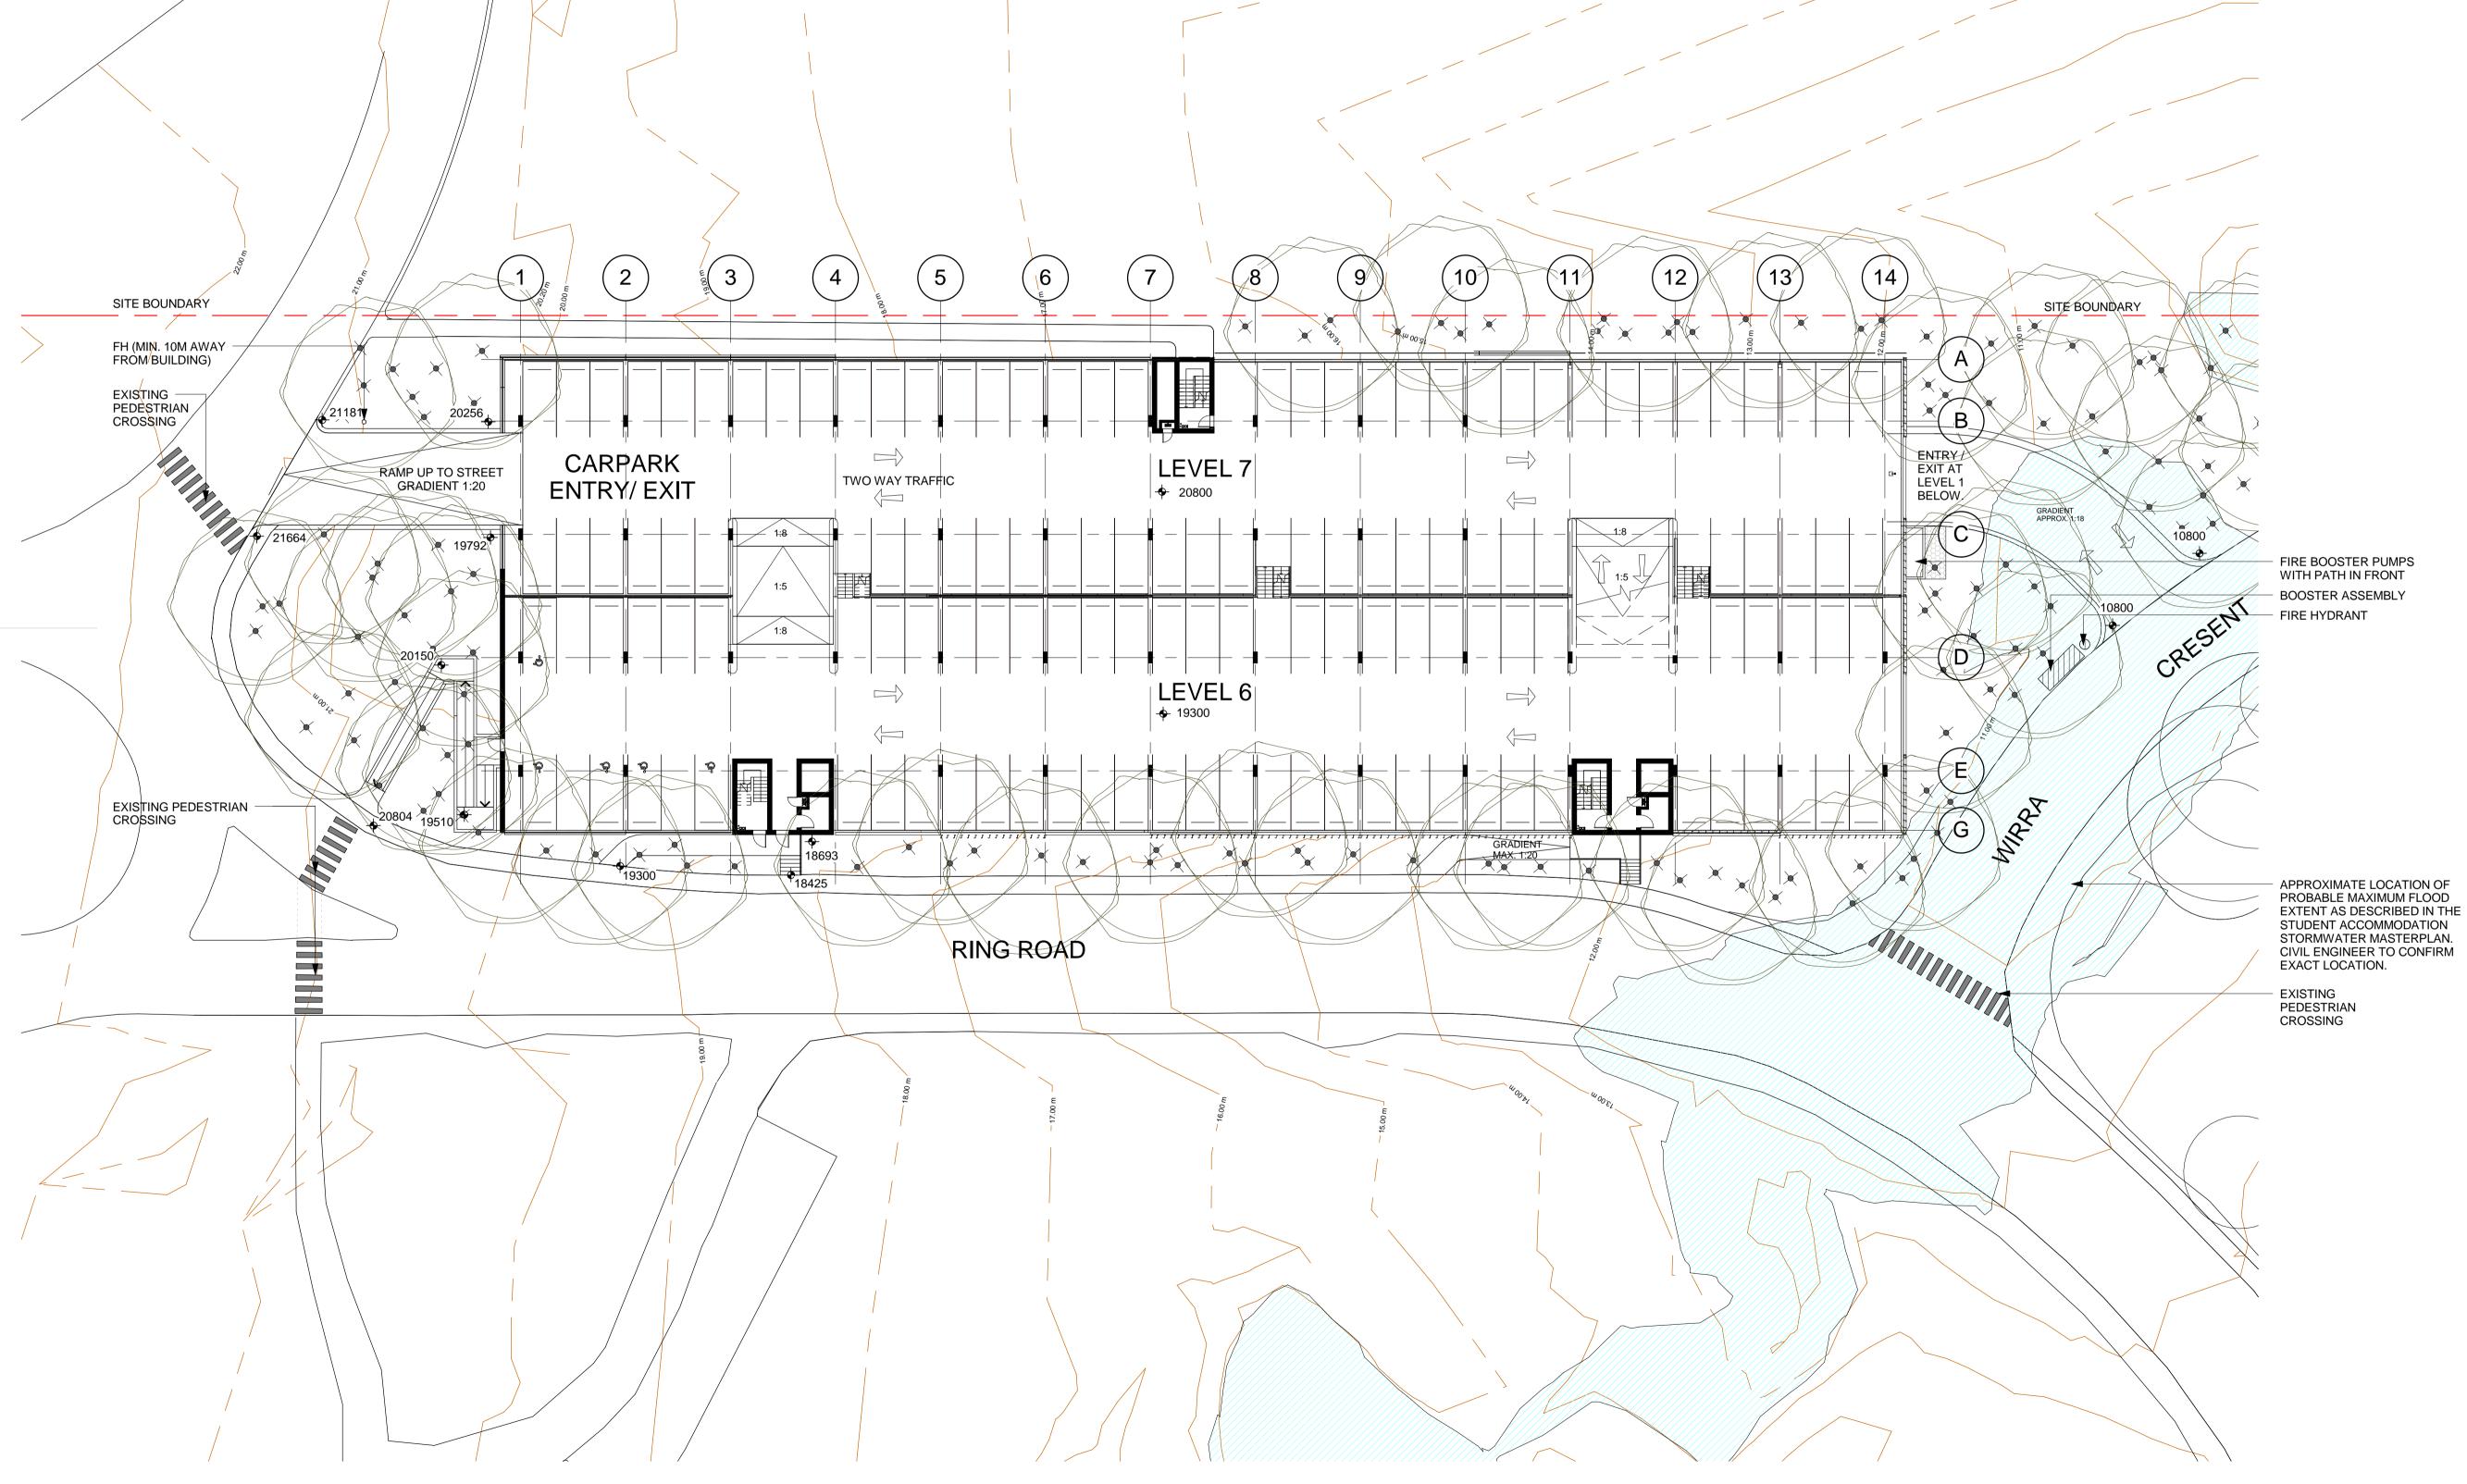

THE UNIVERSITY OF NEWCASTLE AUSTRALIA

Student Accommodation and Car Parking

Site Plan - (Car Park Site)

| scale      | As indicated @ A1 | drawing no. |        |
|------------|-------------------|-------------|--------|
| drawn      | LO / KB           |             | DA0020 |
| checked    | RG                | issue       |        |
| project no | 100261.00         |             | G      |